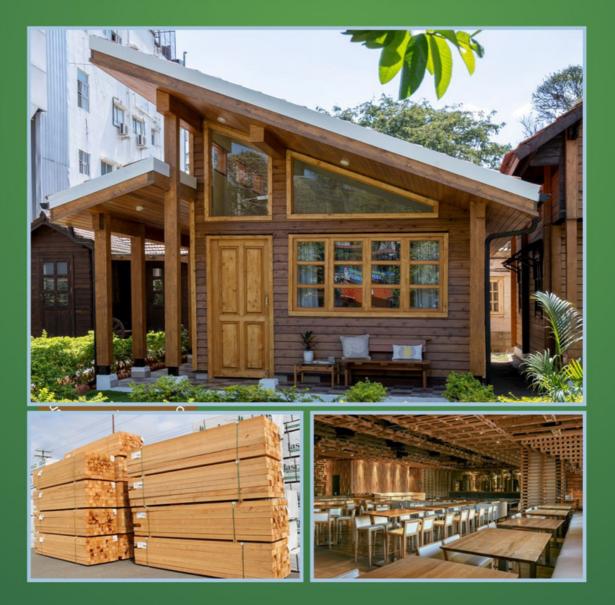

## **Myth:** Wood is fragile, unsuitable for structural usage.

**Fact:** It is durable and long-lasting. Building with wood is preferred over concrete in large parts of the world for its many benefits.

Myth: Wood is fragile, unsuitable for structural usage. Fact: It is durable and long-lasting. Building with wood is preferred over concrete in large parts of the world