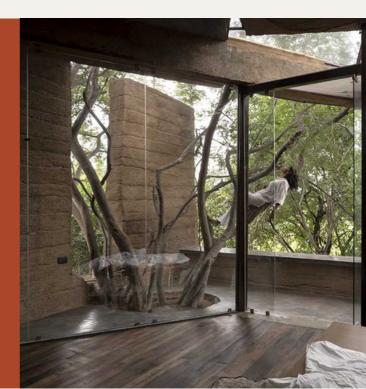

## Chromatic House: Whimsical Yet Simple in Nature

The design is a conversation between whimsy and simplicity: between material vibrancy, the play of light and reticent fenestrations, on one hand, and a stark, tapered, singular volume on the other.

**Anagram Architects** had been asked to create a whimsical yet simple structure, enclosed within a typically rectangular plot.

## Check out the story

*Chromatic House's* child-like playfulness derives directly from the client's mandate. A young nuclear family of five, desired a city home for the children to grow up playing together under the actively participative care of their parents.