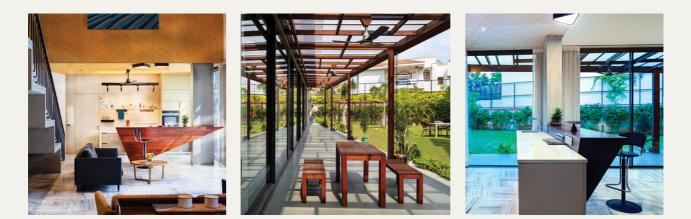

## Chromatic House: Whimsical Yet Simple in Nature

The design is a conversation between whimsy and simplicity: between material vibrancy, the play of light and reticent fenestrations, on one hand, and a stark, tapered, singular volume on the other.

**Anagram Architects** had been asked to create a whimsical yet simple structure, enclosed within a typically rectangular plot.

## Check out the story

*Chromatic House's* child-like playfulness derives directly from the client's mandate. A young nuclear family of five, desired a city home for the children to grow up playing together under the actively participative care of their parents.